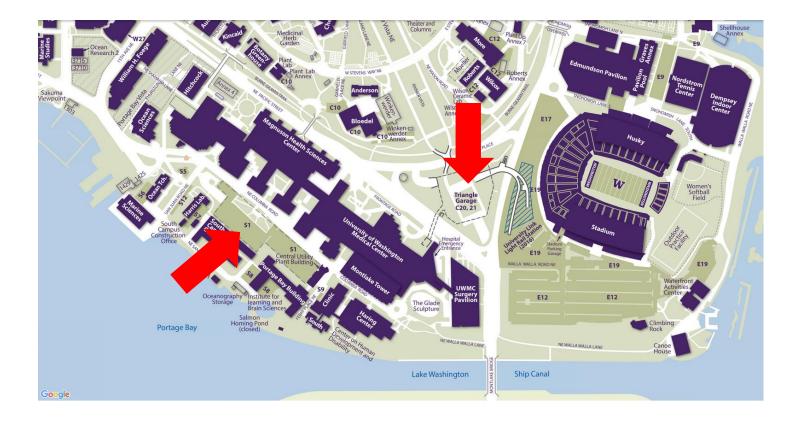

# **Triangle Parking Garage to BB Wing**

Accessed from NE Pacific Place off of NE Pacific St, the Triangle garage is across the street from the UW Medical Center. Pay as you leave.

- Walk to the UW Medical Center via the underground Pedestrian Tunnel or by crossing NE Pacific St.
- Enter the hospital and walk right (west) to the BB elevators (you'll pass the Pacific elevators). Take the BB elevators to the 16<sup>th</sup> floor. The Chair's office is located in Room BB1644; our conference room BB1640 is next door.

#### South Campus Center (S1) Parking Lot/Garage to BB Wing

Located behind the medical center and accessed from Columbia Road via 15th Ave NE. The cost per day is \$15, paid on entry.

- Follow the overhead, blue "Hospital" signs to an orange-painted entrance on the left, at the far end of the parking lot (by the handicapped parking spaces).
- Walk down the long corridor and turn right through the automatic doors.
- Take your first left (before the RR elevators) and use the BB elevators which will be on your right after another long basement corridor. Take the BB elevators to the 16<sup>th</sup> floor. The Chair's office is located in Room BB1644; our conference room BB1640 is next door.